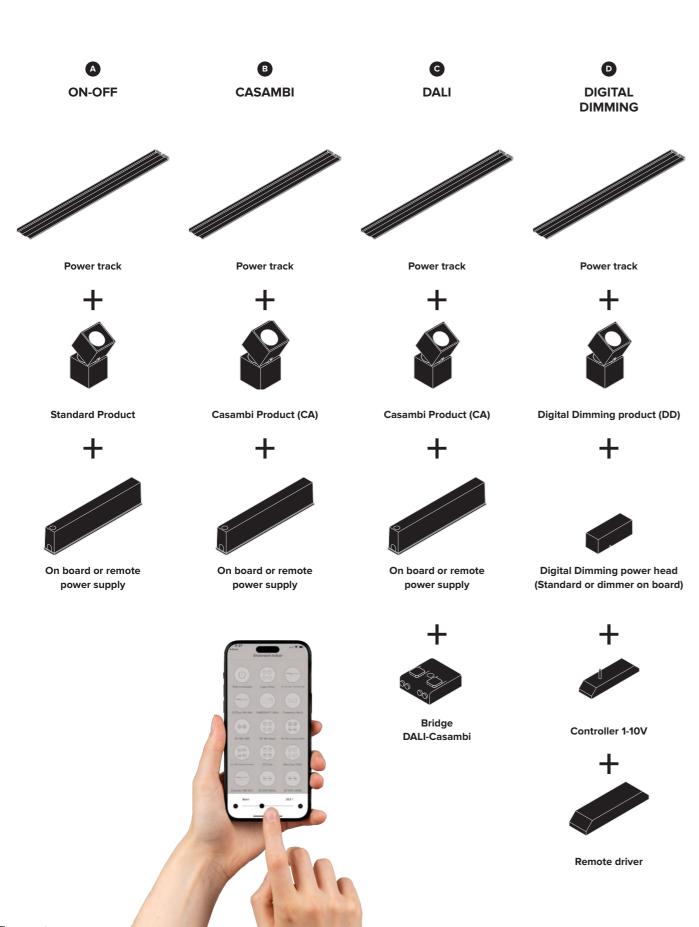

#### Ceiling and suspension accessories

Linear mechanical L, T and X shaped connectors

ΟZ

Different control options for the OZ light units adapt to all design needs.

Targetti

OZ can be powered in different ways starting with the choice to have on board drivers attached directly to the track or positioned nearby.

Direct installation on the power track with an on board driver box

Installation on a recessed profile with an on board driver box

Installation on a ceiling profile with a remote driver and a power head positioned on the power track

remote driver and a power head

Direct installation on the power track with a 

Installation on a recessed profile with a remote driver and a power head positioned on the power track

Installation on a suspension profile with an on board driver box

Direct installation on the power track with an on board driver box positioned in the centre between two power tracks

Installation on a ceiling profile with an on board driver box

Installation on a suspension profile with a ceiling driver box and a power head positioned on the power track