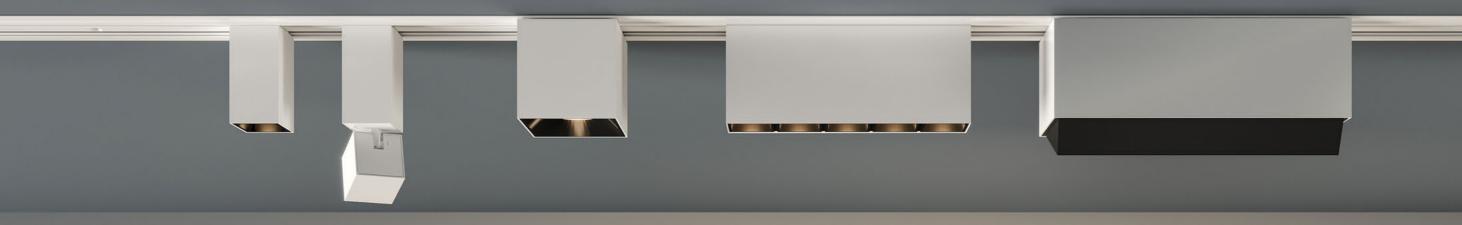

The modules are available in two different sizes, SMALL and LARGE, with single, multi-optic and linear units, to provide a complete range of lighting effects.

All light units are equipped with Ra90 LED sources.

The single or multiple units have polycarbonate lenses for precise and defined lighting effects. The linear and wall washer units have optical systems specifically designed and developed to optimize the LED source to the full to produce highly professional lighting effects.

Fixed and adjustable Small

25x25mm

Large

Fixed and adjustable

50x50mm

25x125mm 50x150mm

### Wall Washer

Small / Large