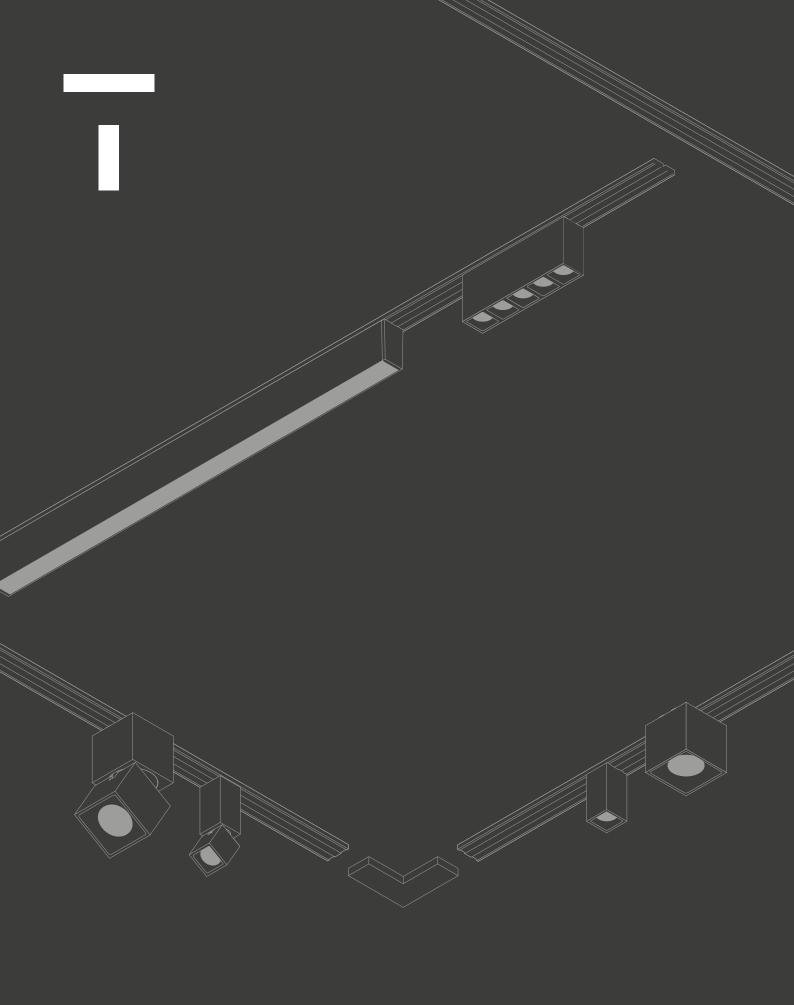

It moves around space like a pencil mark free flowing on a piece of paper, precise and defined that takes shape in thin modular elements that can be configured in infinite ways both on ceilings and walls. Light joins it with the utmost naturalness; minuscule light points can be attached at any point using the force of magnets, allowing for millimetric precision and the possibility to change solutions at any time.

The system is made of an advanced 6 mm thick conductive track that winds through space carrying a 48V current on which light units can be attached Different connectors can be installed on the power track using simple magnets making it possible to combine different modules easily and simply.

1000mm 2000mm

3000mm

The power tracks are available in both black and white and in three different lengths.

Targetti oz

All the light units have magnetic couplings: this makes it possible to attach and detach the light unit from the power track at any point extremely easily and simply.

Fixed and adjustable Small

25x25mm

Large

Fixed and adjustable

50x50mm

25x125mm 50x150mm