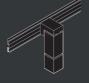

This makes it possible to adjust the lighting effect of an environment at any time directly from a smartphone.

Scan the QR code and try the simulation

The power track can be installed directly on the wall and ceiling or housed in special profiles that allow for free-standing, recessed or suspended installation.

2

It is also possible to recess the power track on existing false ceilings using a special profile which only impacts the recessed profile to achieve a plasterboard panel and not the metal frame.

3

When it is possible to recess the power track can be accessorised with a fully minimal effect.