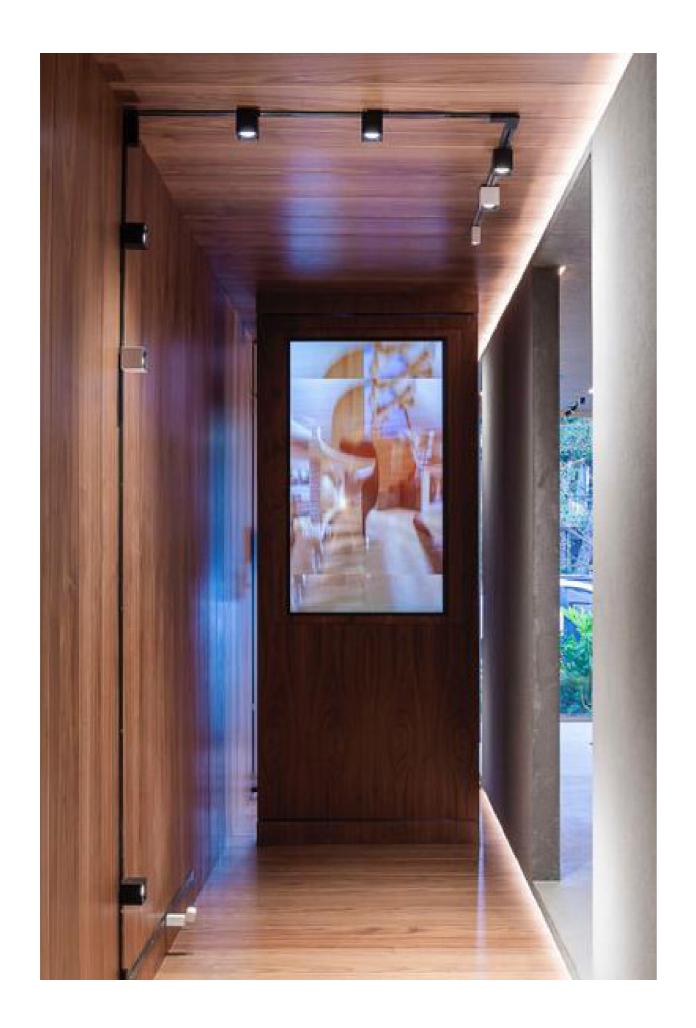

Targetti ΟZ

The compact size of the track and the light units combined with the high quality LED light sources and the wide variety of optics, also makes OZ suitable for use in museum environments.

Useful for lighting display cases, small objects and jewellery.