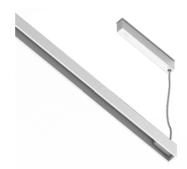

The system is made of an advanced 6 mm thick conductive track that winds through space carrying a 48V current on which light units can be attached Different connectors can be installed on the power track using simple magnets making it possible to combine different modules easily and simply.

1000mm 2000mm

3000mm

The power tracks are available in both black and white and in three different lengths.

Targetti oz

All the light units have magnetic couplings: this makes it possible to attach and detach the light unit from the power track at any point extremely easily and simply.