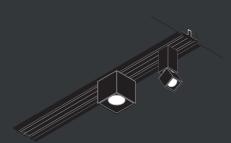

The modules are available in two different sizes, SMALL and LARGE, with single, multi-optic and linear units, to provide a complete range of lighting effects.

All light units are equipped with Ra90 LED sources.

The single or multiple units have polycarbonate lenses for precise and defined lighting effects. The linear and wall washer units have optical systems specifically designed and developed to optimize the LED source to the full to produce highly professional lighting effects.

### Wall Washer

Small / Large