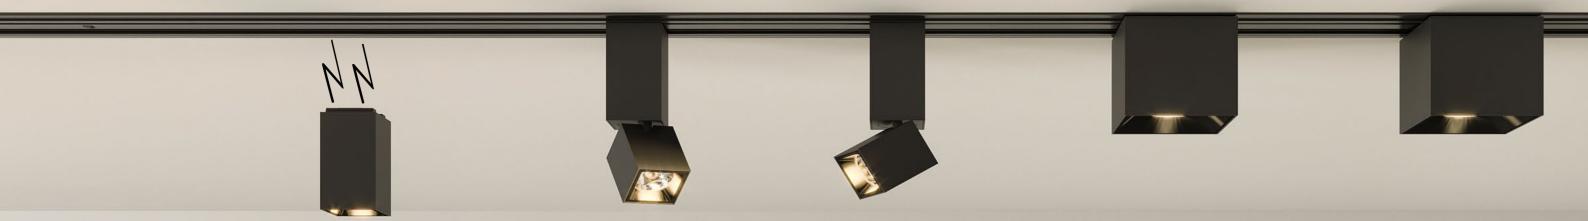

# **DBS Optics**

The beam can be adjusted from SP to MWFL with the same light unit.

opening from 15° to 45°

The large and small single light units are available with a DBS optical system that makes it possible to digitally adjust the beam angle from 5° to 45° using the free Casambi App that is compatible with IOS or Android.

This makes it possible to adjust the lighting effect of an environment at any time directly from a smartphone.

Scan the QR code and try the simulation

The power track can be installed directly on the wall and ceiling or housed in special profiles that allow for free-standing, recessed or suspended installation.