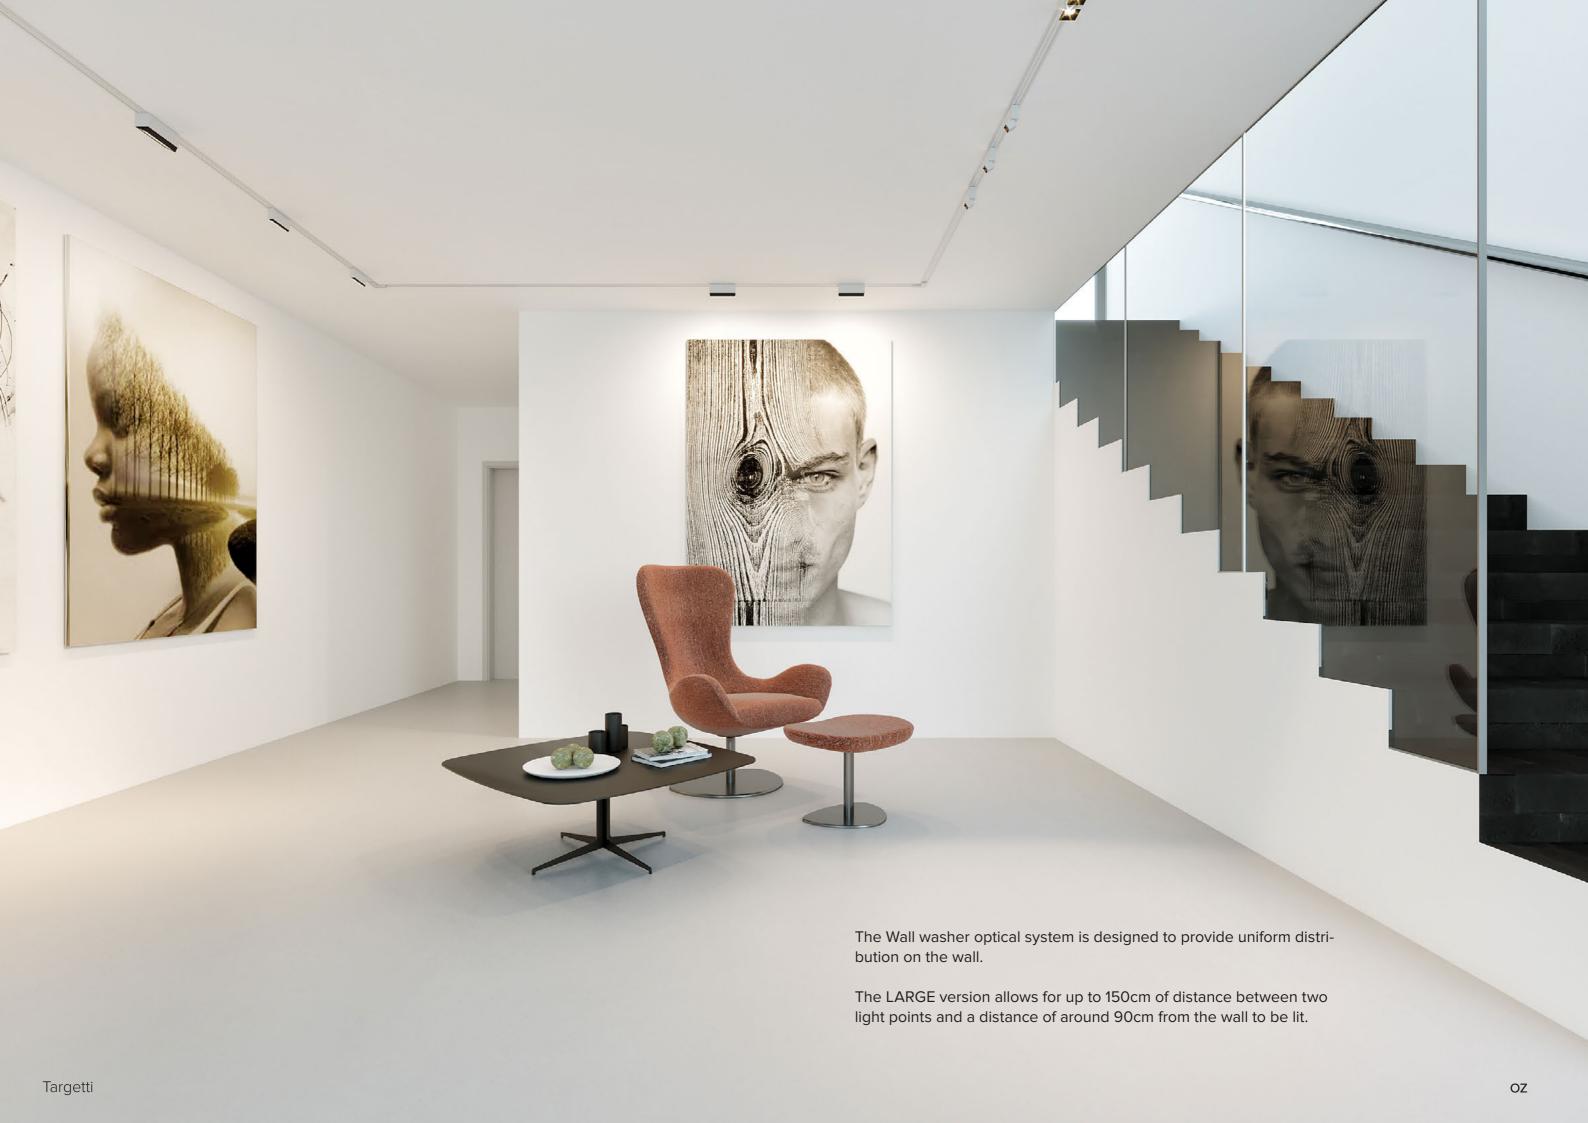

The single or multiple units have polycarbonate lenses for precise and defined lighting effects. The linear and wall washer units have optical systems specifically designed and developed to optimize the LED source to the full to produce highly professional lighting effects.