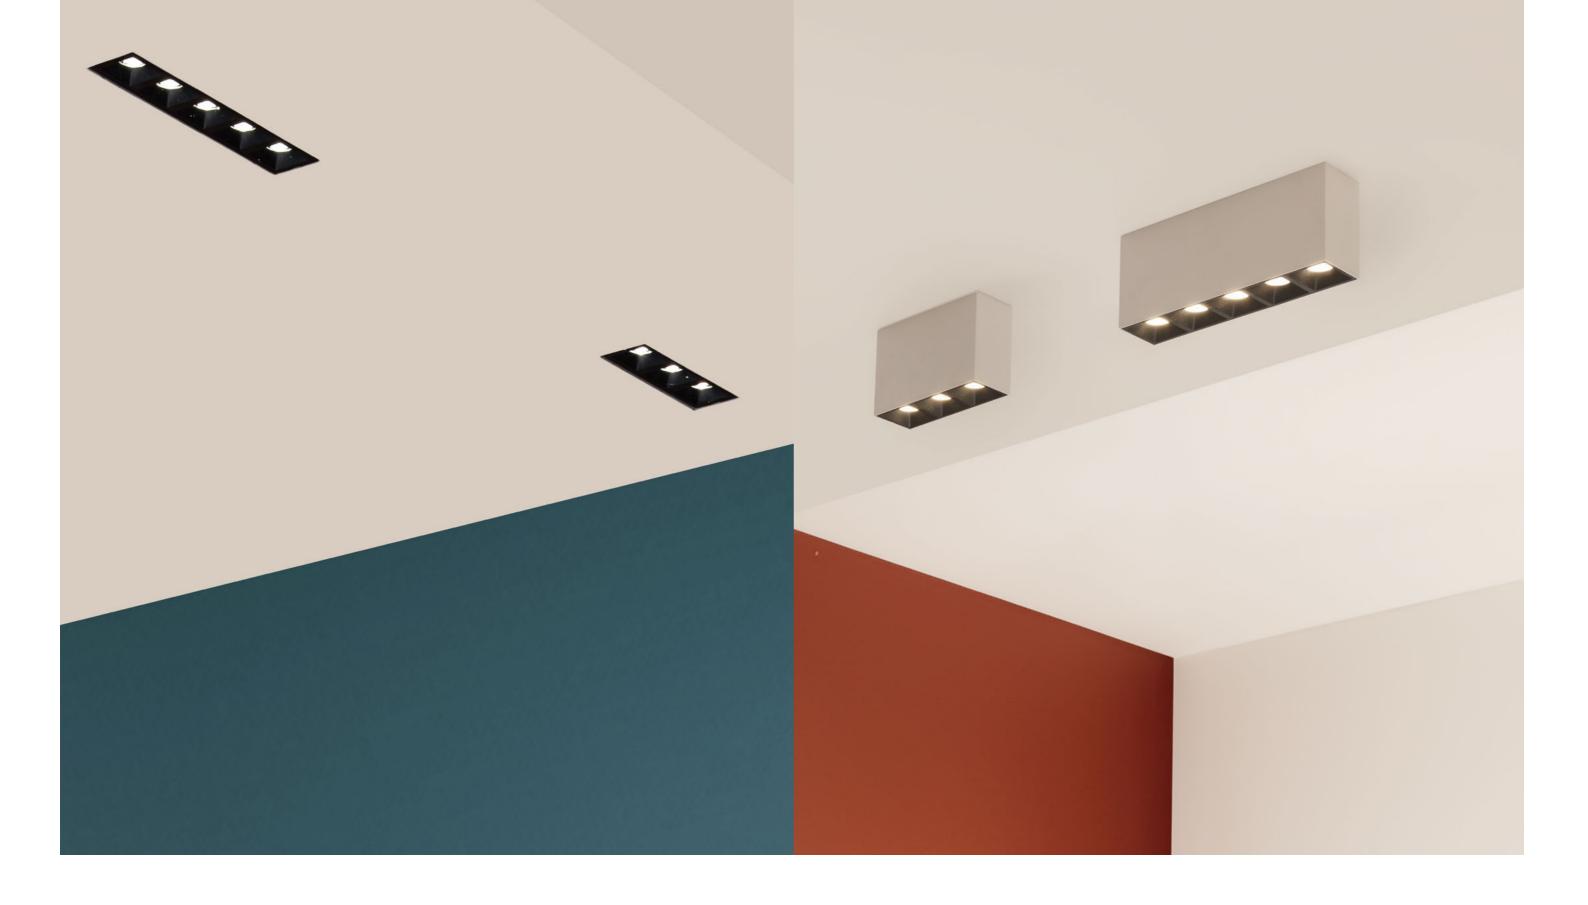

OZ is also available in a single or multi-optic 3x and 5x stand alone version both for recessed and ceiling installation.

Targetti oz