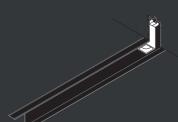

This makes it possible to adjust the lighting effect of an environment at any time directly from a smartphone.

Scan the QR code and try the simulation

The power track can be installed directly on the wall and ceiling or housed in special profiles that allow for free-standing, recessed or suspended installation.

2

It is also possible to recess the power track on existing false ceilings using a special profile which only impacts the recessed profile to achieve a plasterboard panel and not the metal frame.

3

When it is possible to recess the power track can be accessorised with a fully minimal effect.