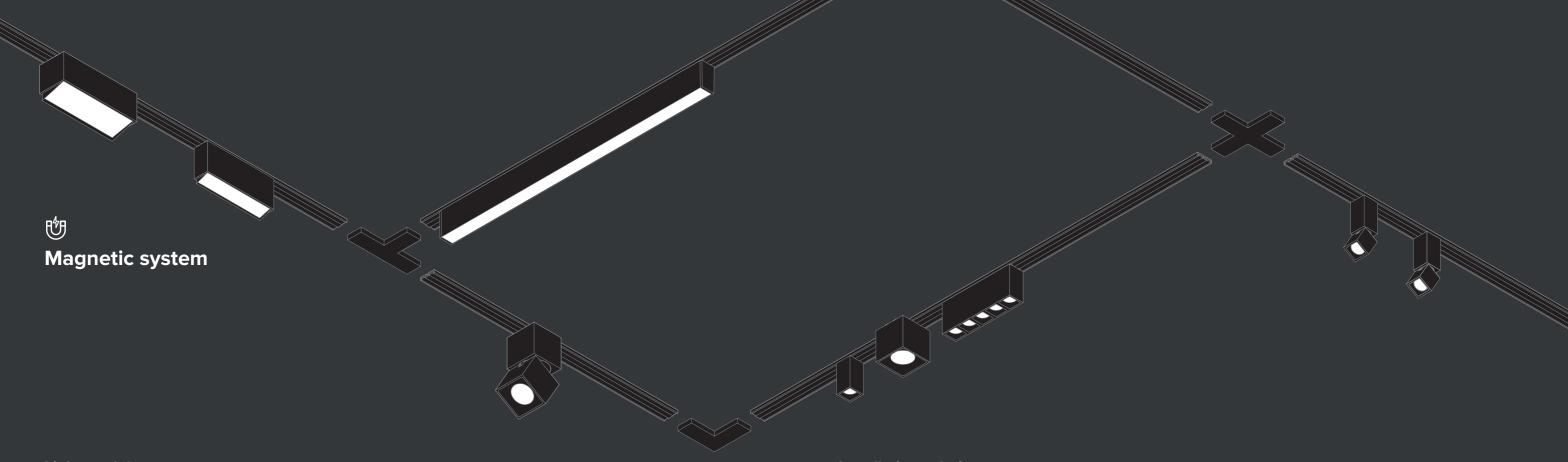

It moves around space like a pencil mark free flowing on a piece of paper, precise and defined that takes shape in thin modular elements that can be configured in infinite ways both on ceilings and walls. Light joins it with the utmost naturalness; minuscule light points can be attached at any point using the force of magnets, allowing for millimetric precision and the possibility to change solutions at any time.

The system is made of an advanced 6 mm thick conductive track that winds through space carrying a 48V current on which light units can be attached Different connectors can be installed on the power track using simple magnets making it possible to combine different modules easily and simply.

1000mm 2000mm

3000mm

The power tracks are available in both black and white and in three different lengths.

Targetti oz

All the light units have magnetic couplings: this makes it possible to attach and detach the light unit from the power track at any point extremely easily and simply.

# **Electrical connectors**

Linear L, T, X connectors and orthogonal and adjustable connectors