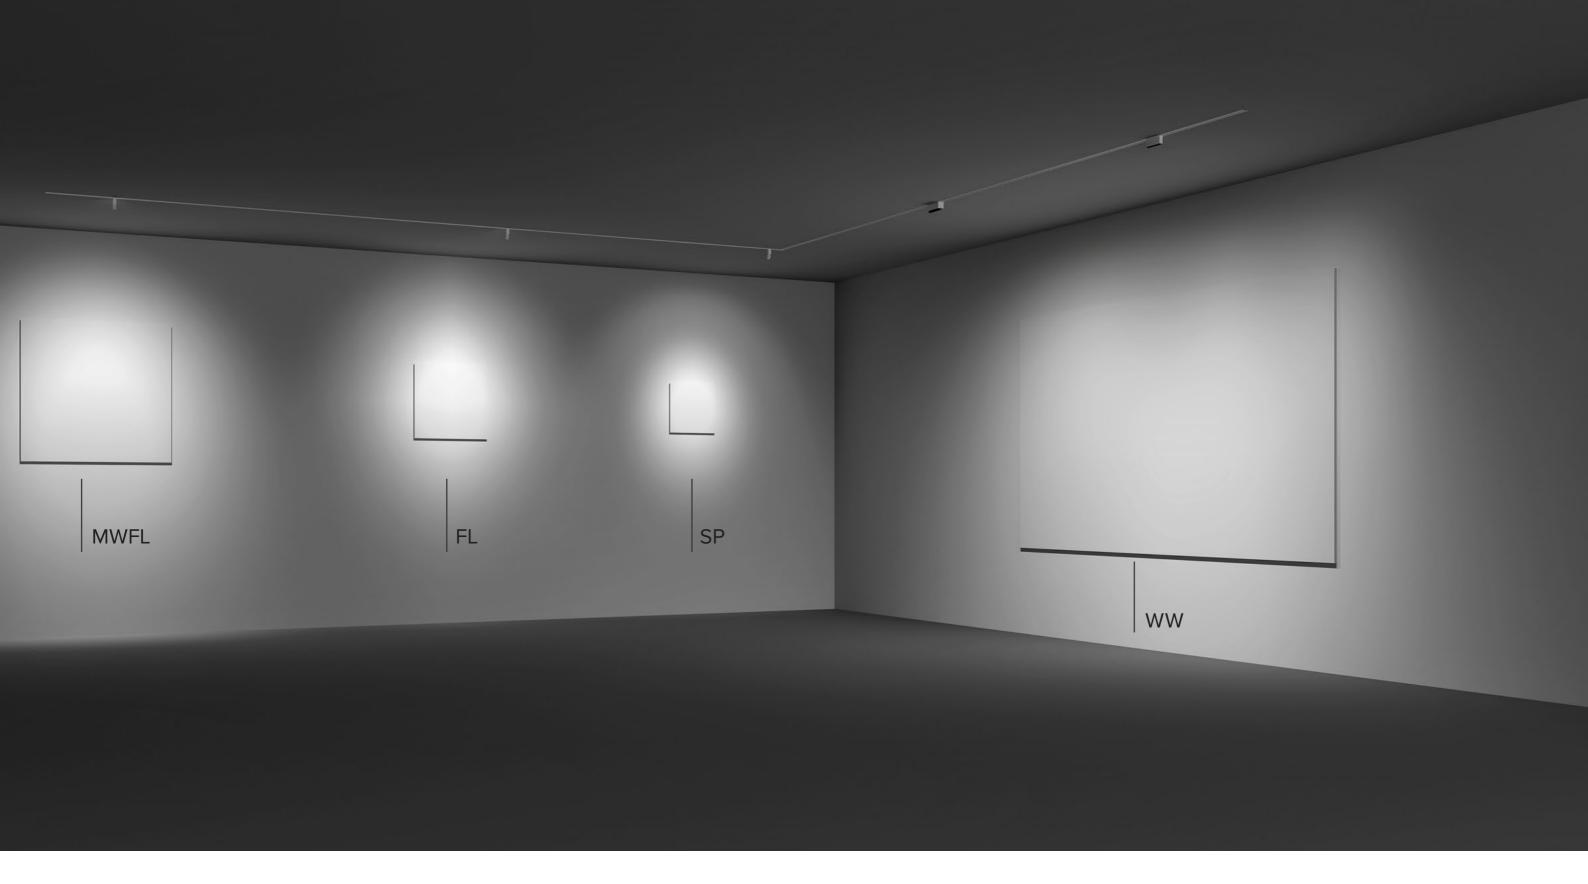

The single or multiple units have polycarbonate lenses for precise and defined lighting effects. The linear and wall washer units have optical systems specifically designed and developed to optimize the LED source to the full to produce highly professional lighting effects.

### Wall Washer

Small / Large