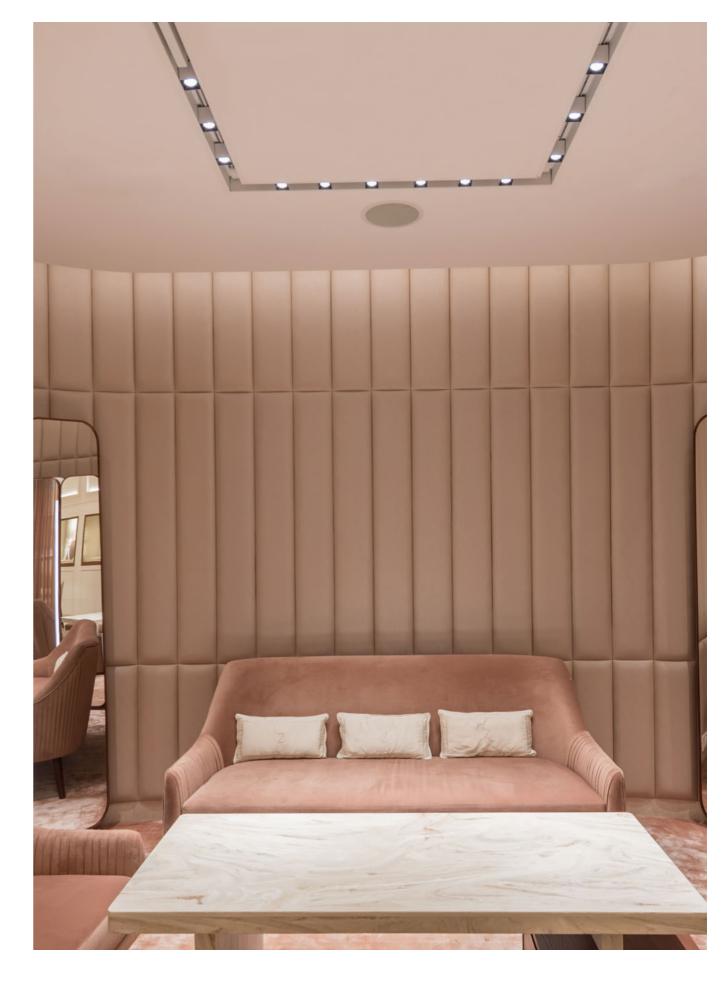

It moves around space like a pencil mark free flowing on a piece of paper, precise and defined that takes shape in thin modular elements that can be configured in infinite ways both on ceilings and walls. Light joins it with the utmost naturalness; minuscule light points can be attached at any point using the force of magnets, allowing for millimetric precision and the possibility to change solutions at any time.

The system is made of an advanced 6 mm thick conductive track that winds through space carrying a 48V current on which light units can be attached Different connectors can be installed on the power track using simple magnets making it possible to combine different modules easily and simply.