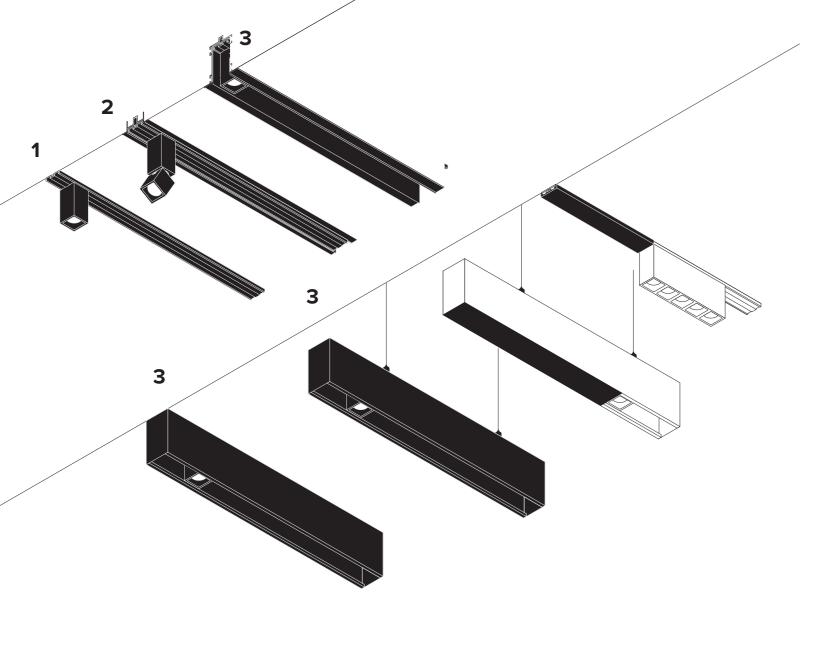

The system is made of an advanced 6 mm thick conductive track that winds through space carrying a 48V current on which light units can be attached Different connectors can be installed on the power track using simple magnets making it possible to combine different modules easily and simply.

1000mm 2000mm

3000mm

The power tracks are available in both black and white and in three different lengths.

Targetti oz

All the light units have magnetic couplings: this makes it possible to attach and detach the light unit from the power track at any point extremely easily and simply.

This makes it possible to adjust the lighting effect of an environment at any time directly from a smartphone.

Scan the QR code and try the simulation

The power track can be installed directly on the wall and ceiling or housed in special profiles that allow for free-standing, recessed or suspended installation.