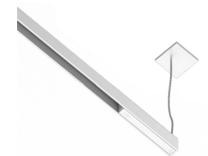

The system is made of an advanced 6 mm thick conductive track that winds through space carrying a 48V current on which light units can be attached Different connectors can be installed on the power track using simple magnets making it possible to combine different modules easily and simply.

1000mm 2000mm

3000mm

The power tracks are available in both black and white and in three different lengths.

Targetti oz

All the light units have magnetic couplings: this makes it possible to attach and detach the light unit from the power track at any point extremely easily and simply.