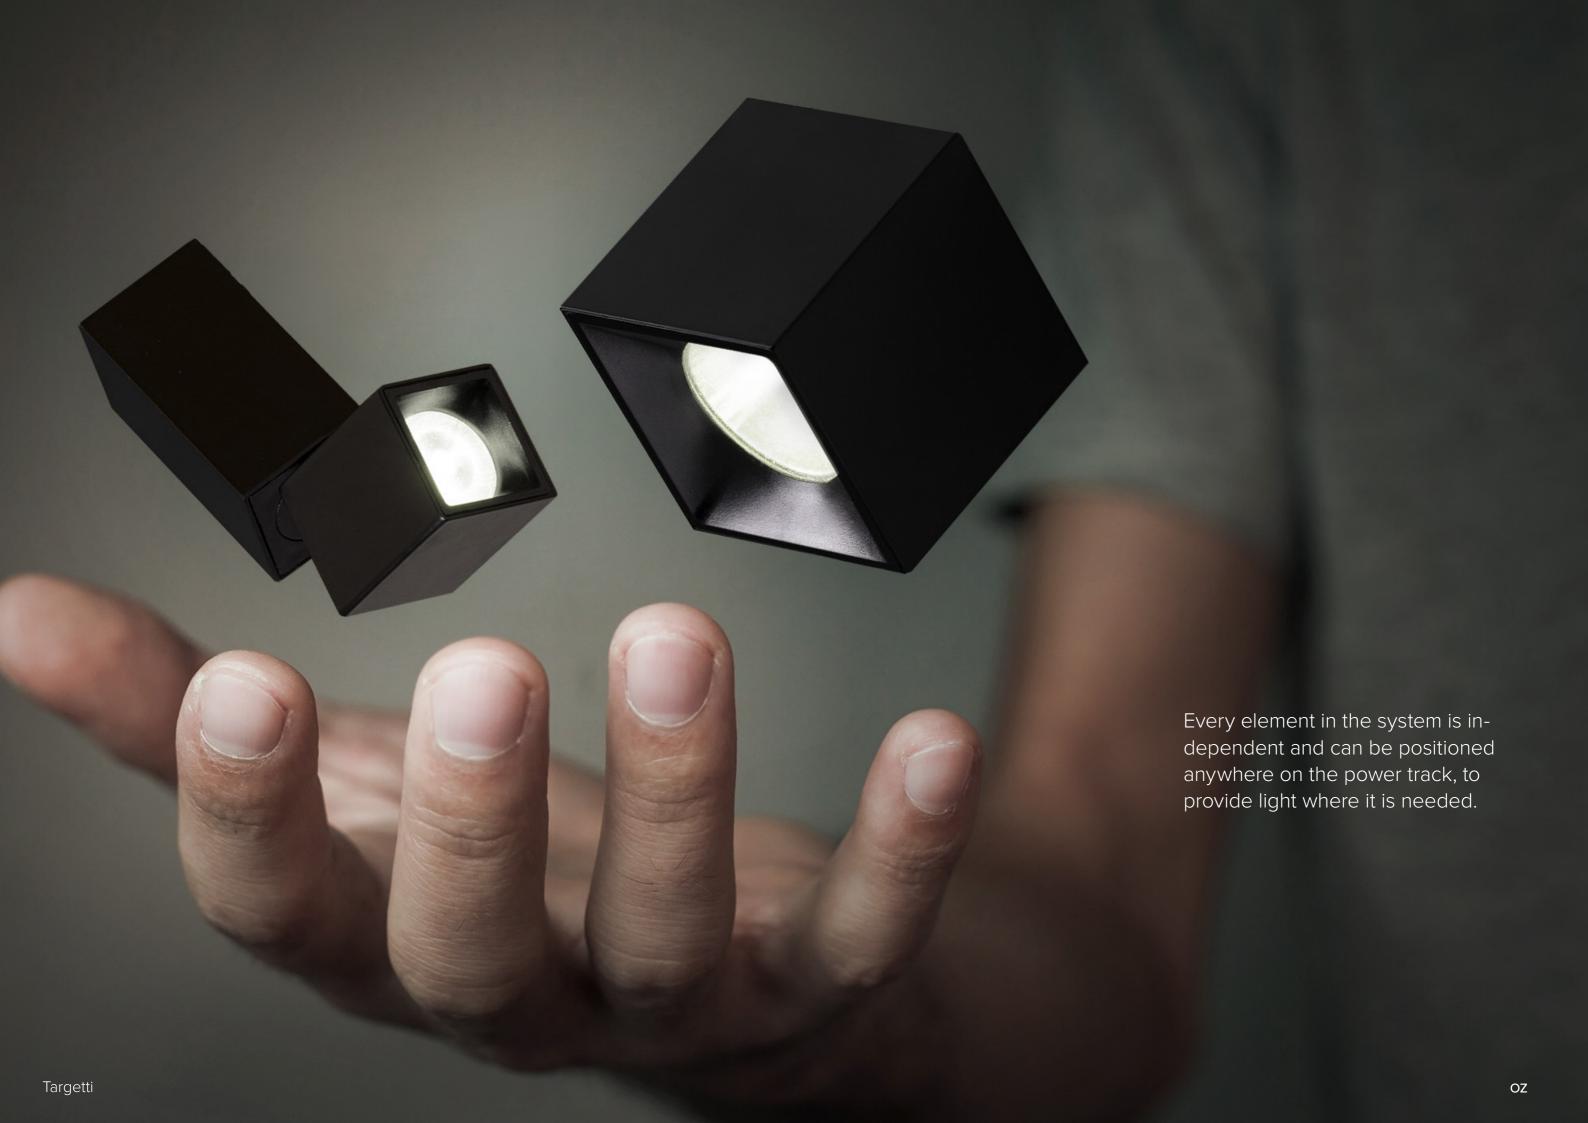

It moves around space like a pencil mark free flowing on a piece of paper, precise and defined that takes shape in thin modular elements that can be configured in infinite ways both on ceilings and walls. Light joins it with the utmost naturalness; minuscule light points can be attached at any point using the force of magnets, allowing for millimetric precision and the possibility to change solutions at any time.

The system is made of an advanced 6 mm thick conductive track that winds through space carrying a 48V current on which light units can be attached Different connectors can be installed on the power track using simple magnets making it possible to combine different modules easily and simply.