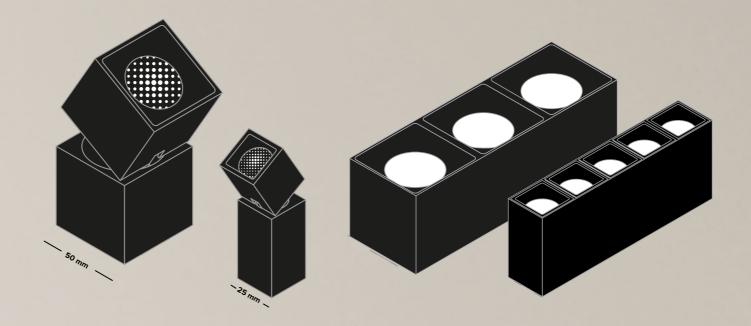

The modules are available in two different sizes, SMALL and LARGE, with single, multi-optic and linear units, to provide a complete range of lighting effects.

All light units are equipped with Ra90 LED sources.

Fixed and adjustable Small

25x25mm

Large

Fixed and adjustable

50x50mm

25x125mm 50x150mm