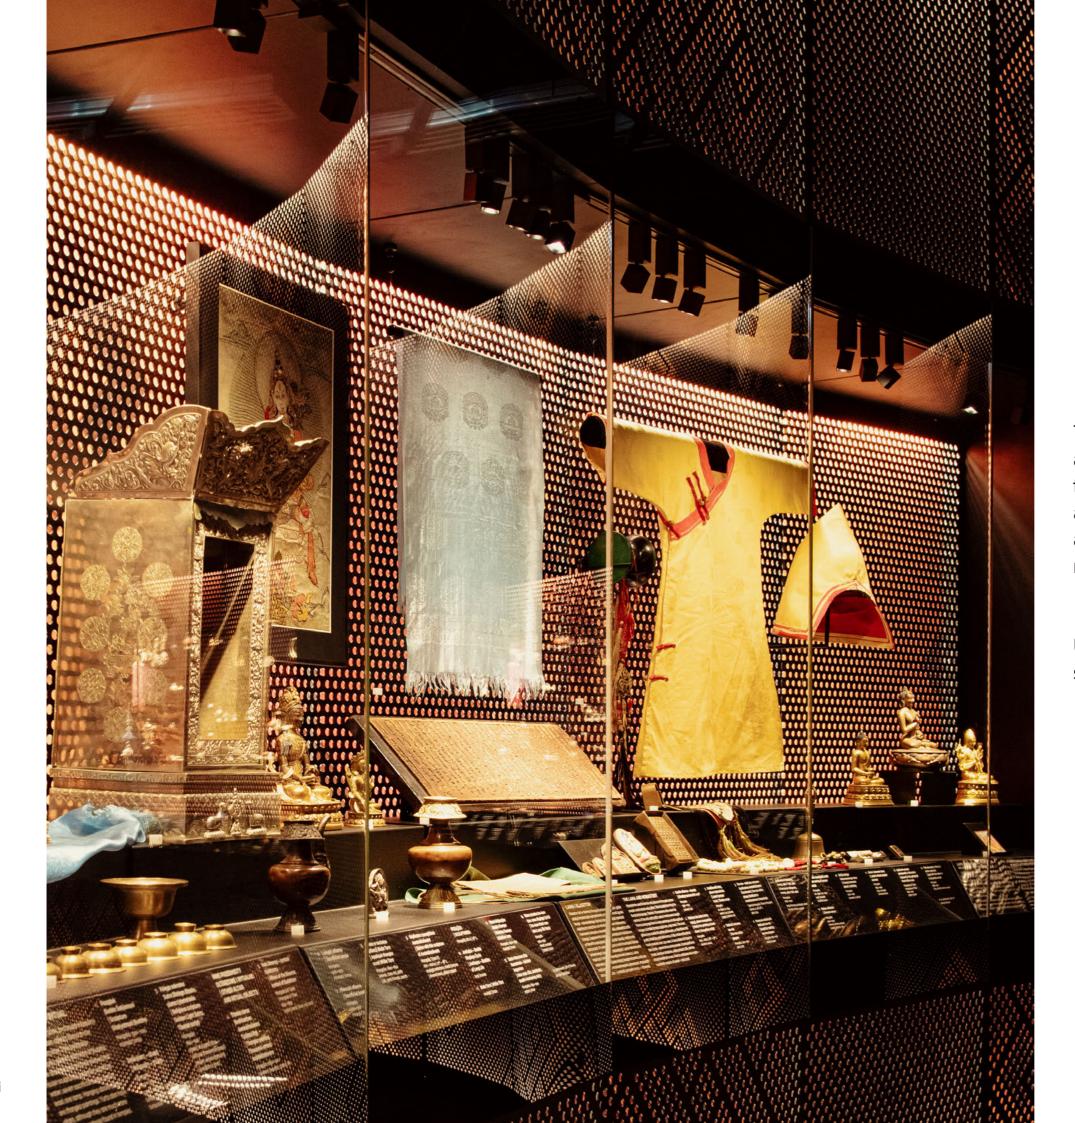

Targetti ΟZ

The compact size of the track and the light units combined with the high quality LED light sources and the wide variety of optics, also makes OZ suitable for use in museum environments.

Useful for lighting display cases, small objects and jewellery.