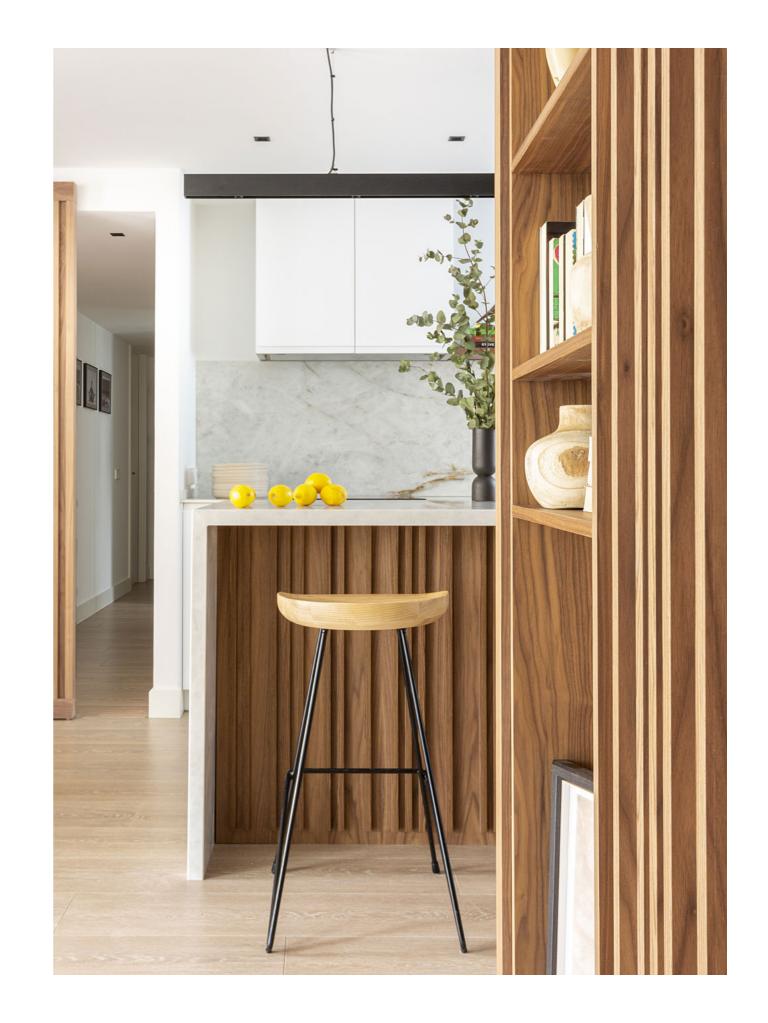

small is the new big

OZ was designed with a desire for freedom, a desire to experiment with new shapes and geometries, it was created to bring light everywhere with extreme simplicity and total lightness.

It moves around space like a pencil mark free flowing on a piece of paper, precise and defined that takes shape in thin modular elements that can be configured in infinite ways both on ceilings and walls. Light joins it with the utmost naturalness; minuscule light points can be attached at any point using the force of magnets, allowing for millimetric precision and the possibility to change solutions at any time.