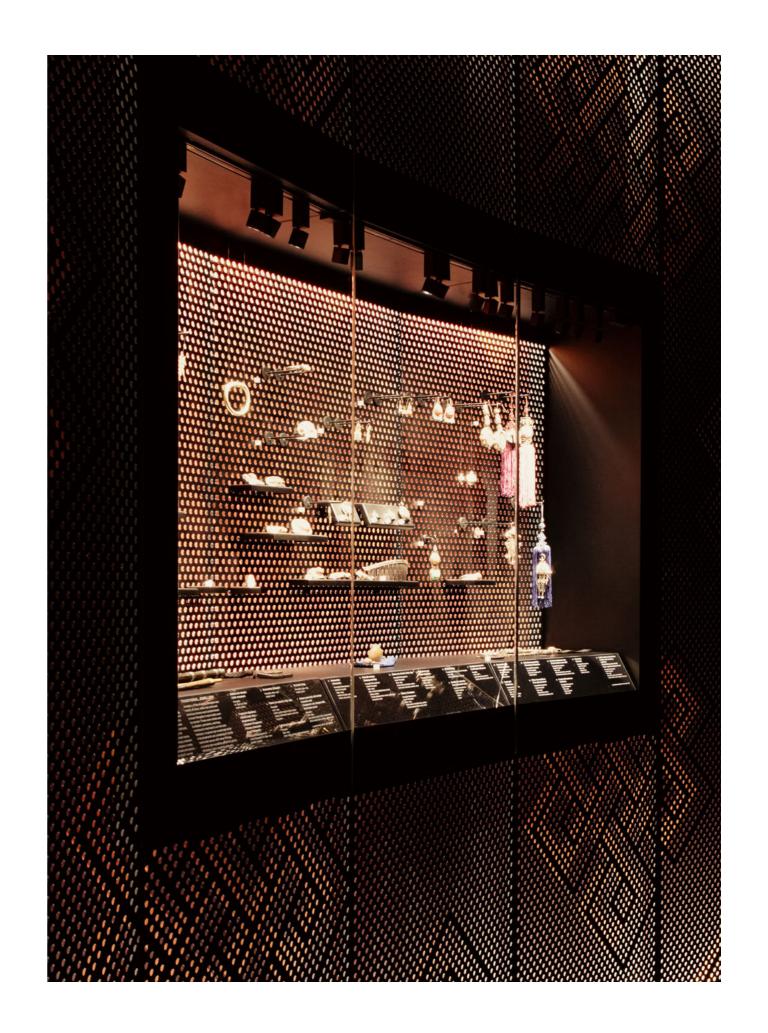

Targetti ΟZ

The compact size of the track and the light units combined with the high quality LED light sources and the wide variety of optics, also makes OZ suitable for use in museum environments.

Useful for lighting display cases, small objects and jewellery.