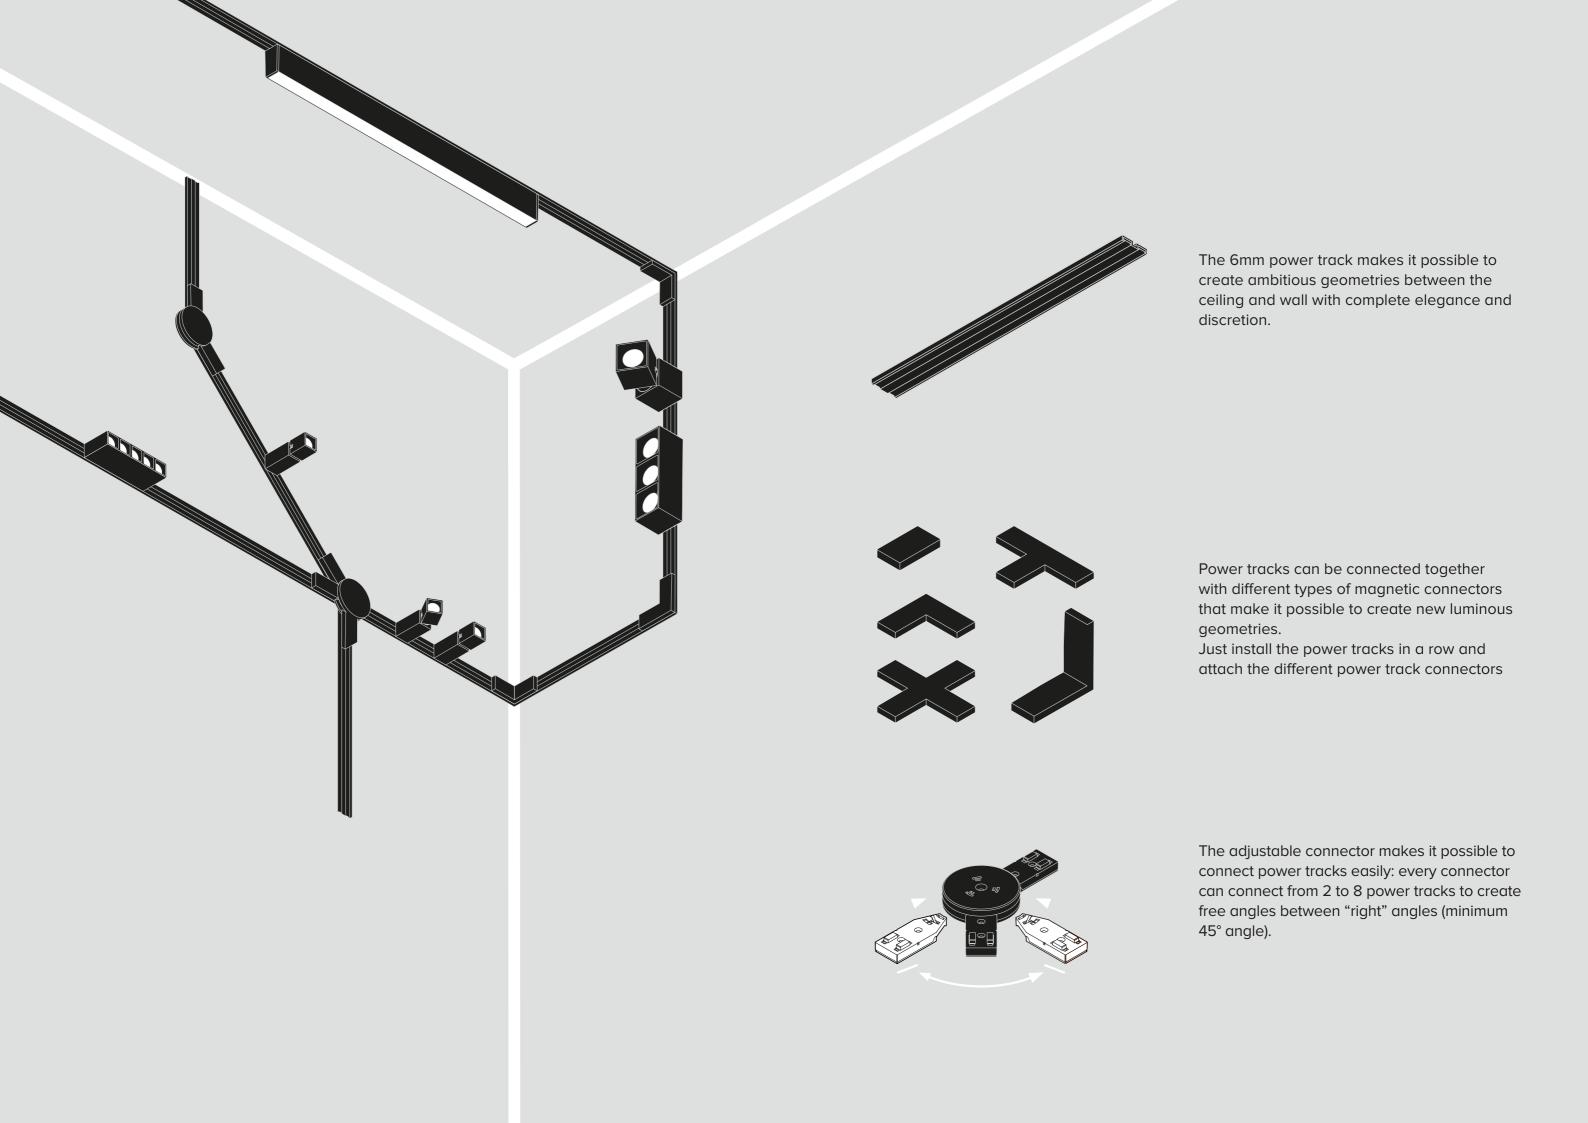

The system is made of an advanced 6 mm thick conductive track that winds through space carrying a 48V current on which light units can be attached Different connectors can be installed on the power track using simple magnets making it possible to combine different modules easily and simply.

# **Electrical connectors**

Linear L, T, X connectors and orthogonal and adjustable connectors

#### **Power supply**

Power head for remote driver

Driver on board